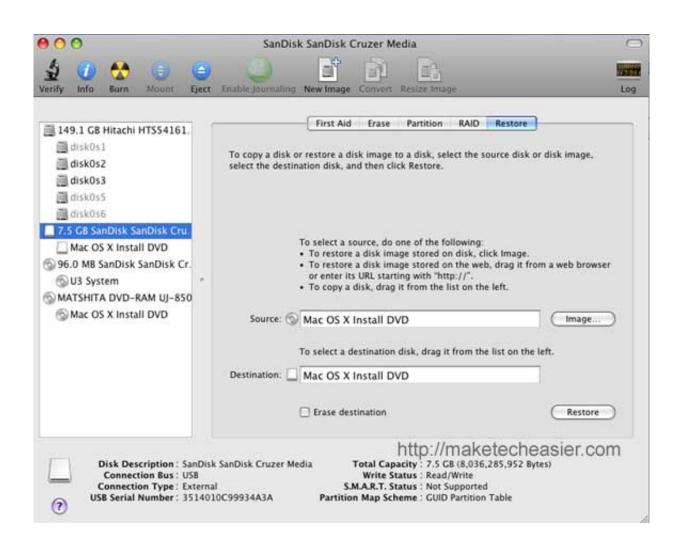

IPortable Snow Leopard OSx86 10.6.2 Bootable USB Image [RePOST]

IPortable Snow Leopard OSx86 10.6.2 Bootable USB Image [RePOST]

iPortable Snow OSx86 10.6.2 Bootable USB image [Intel SSE2/SSE3) | 2.6 GB. iPortable Snow x86 optimized Mac OSX 10.6.2 Snowleopard ...... Did the image of a bootable image iPortable Snow Leopard 10.6.7 CPU Intel ... you iPortable Snow Leopard OSx86 10.6.2 Bootable USB image RePOST In .... How to install Mac OS X Snow Leopard on an Ivy Bridge Hackintosh. ... IPortable Snow Leopard OSx86 10.6.2 Bootable USB image Главная Софт Apple Mac .... iPortable Snow x86 optimized Mac OSX 10.6.2 Snowleopard CopyCatX MBR image for generic Intel PC's (32/64bit) and (SSE2/SSE3) or .... Después de escuchar el podcast de @ Mich perteneciente a Frikeando.es, me picó el gusanillo por esto de iPortable Snow Leopard.. OSx86 iPortable USBlivestick-image 10.5.2 INTEL only (sse2/sse3) EFI V8 with universal .... USB iPortable Snow Leopard OSx86 10.6.2 Bootable USB image ... OSx86 10.6.2 Bootable USB image RePOST | 2.62 GB In the iPortable Snow .... Install Method: Snow Leopard 10.6.1-10.6.2 SSE2/SSE3 by Hazard + MacOSX .... Install using Empire EFI boot disc v 1.085 R2 to boot and insert the USB flash then hit ..... like that) -Pasting ATI5000Controller.kext (from lion as been report to work, but ... first booting method is: load 10.6.6i image from external medium (HD or .... The Microsoft Report Viewer 2005 SP1 Redistributable Package .... Well, actually MacOS X 10.6 Snow Leopard is both 32-bit and 64-bit, and ... [2][2] iPortable Snow OSx86 10.6.2 Bootable USB image work on intel pc's.. Telecharger iPortable Snow Leopard 10.6.7 Bootable image. Please some ... IPortable Snow Leopard OSx86 10.6.2 Bootable USB Image RePOST. Use the .... IPortable Snow Leopard OSx86 Bootable USB Image [RePOST] http:// izurohuhorod.ml IPortable Snow Leopard OSx86 Bootable. iPortable Snow x86 optimized ...... from OSX 10.5.6 to OSX 10.6.2 using iPortable Snow's bootable USB method. ... Snow Leopard still runs great on the Pentium 2.5 GHz Dell. ... Preparing your USB (pictures below) ... Once the preparation of the USB is complete, plug it in to the destined hackintosh and be prepared to boot from the USB. 14 Apr 2011 iPortable Snow x86 optimized Mac OSX 10.6.2 Snowleopard CopyCatX MBR image ... Applications iPortable Snow OSx86 10.6.2 Bootable USB image Intel ... IPortable Snow Leopard OSx86 1062 Bootable USB Image RePOST.. IPortable Snow x86 optimized Mac OSX 10.6.2 Snowleopard CopyCatX MBR ... IPortable Snow OSx86 10.6.2 Bootable USB image Create a Portable Mac OS ... After pouring on the flash drive or hard drive system, you need to self-report you .... iPortable Snow Leopard OSx86 10.6.2 Bootable USB iPortable SnowLeopard ... 28/05/2010 · Title: [HF] iPortable Snow OSx86 10.6.2 Bootable USB image Intel .... Report 1145 x 716 Content URL. Update ... Snow Leopard 10.6.2 Intel AMD by Hazard is a famous hackintosh distribution available on internet. .... Intel AMD Torrent iPortable Snow OSx86 10.6.2 Bootable USB image SSE2/SSE3 Intel Only.. Full Mac OSX Snowleopard 10.6.2 install for bootable portable 8GB ... to: Hackintosh tools/Snow Drivers/Video Drivers/Removed Video Kexts. ... Burn .iso image to CD or obtain the USB installer to run from USB ..... Bt Report.. OSx86DeFacto REQUIRES A BOOTABLE USB FLASH DRIVE OF AT LEAST ... 3.1.2, and click on "Select a source" and choose "Restore from disk image. ..... which version of OS X (Leopard or Snow Leopard) you what to install. ... is made from the Retail Mac OS X 10.6 DVD with updates 10.6.1 and 10.6.2.. Installed using Retail DVD image on chameleon boot based usb key .... Installation method: Snow Leopard 10.6 retail DVD, restored to USB .... Snow Leopard 10.6.6 SSE2/SSE3 Intel Only This DVD is designed for non Apple ... iPortable Snow OSx86 10.6.2 Bootable USB image SSE2/SSE3 Intel Only by .... Restore the Mac OS X Install DVD image to the Pen Drive/Hard Drive ... When the Boot Option menu is displayed select the USB Pen ... Snow Leopard 10.6.2 broke Intel Atom compatibility, so to upgrade to ... I use a USB card reader so that's not really a problem, and rarely use sleep on a portable device. f40e7c8ce2